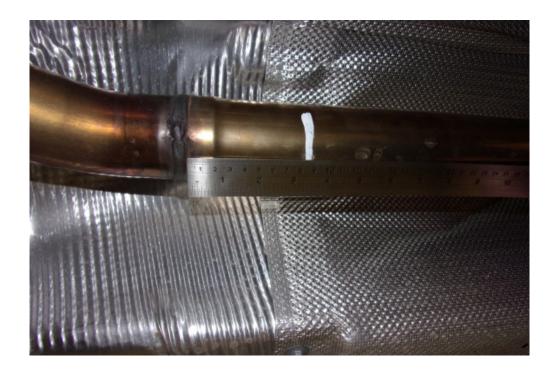

Cut the OE system 85mm in front of the weld (towards the front of the vehicle) and remove sharp edges