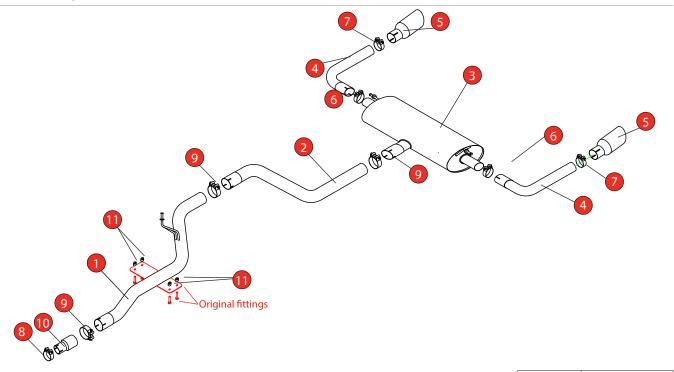

Estimated Fitting Time: 60 Minutes

| NO.     | PART NO.   | DESCRIPTION                  | QTY |  |
|---------|------------|------------------------------|-----|--|
| 1       | 1307FD     | Centre Pipe                  | 1   |  |
| 2       | 1308FD     | Link Pipe                    | 1   |  |
| 3       | 1309FD     | Rear Section                 | 1   |  |
| 4       | 1315FD     | LH & RH Trim Pipe            | 2   |  |
| 5       | Z023.10152 | Ø114mm Polished Daytona Trim | 2   |  |
| Fit Kit |            |                              |     |  |
| 6       | Z016.10070 | 65mm H/D Clamp               | 2   |  |
| 7       | Z016.10064 | 63 - 68mm H/D Clamp          | 2   |  |
| 8       | Z016.10001 | 59 - 63mm Clamp              | 1   |  |
| 9       | Z016.10062 | 79mm H/D Clamp               | 3   |  |
| 10      | AD46       | Adapter                      | 1   |  |
| 11      | Z026.20161 | 10mm Spacer                  | 4   |  |

| DATE       | 11/01/22  |
|------------|-----------|
| ISSUE      | 00        |
| AUTHORISED | S.Shipley |

NOTE: ENSURE SCORPION SYSTEM IS CLEAR OF MOVING PARTS AND ALL ORIGINAL FUNCTIONS WORK CORRECTLY.